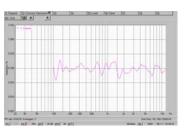

nd fade;
- Sensitivity  $90 \pm 2$ dB, long life, sounds clear and sonorousness. •

# **FREQ. RESPONSE**

#### (dB SPL, 1W, 1m)



### HANGING HOLE





## INSTALLATION

- 1 Screw off the screw caps at the bottom, remove the bracket from the speaker box and fix it on the wall; Combine the speaker box with the bracket and screw down using screw caps;
- 2 Connect audio broadcasting wire to the terminals according to the table below;

| Power Line voltage<br>Terminals | 70V | 100V |
|---------------------------------|-----|------|
| RedBlue                         | 13W | 25W  |
| RedWhite                        | 25W | ××   |

 $3 \times$  Position the speaker, then adjust the direction of it and examine whether it is steady.



www.abk-pa.com

### DISTORTION

(THD< 3% 1W, 1m, 100Hz-10kHz)



## NAIL FOR MOUNT