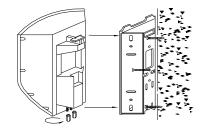

## INSTALLATION

- 1 Screw off the screw caps at the bottom, remove the bracket from the speaker box and fix it on the wall; Combine the speaker box with the bracket and screw down using screw caps;
- 2 Connect audio broadcasting wire to the terminals according to the table below;

| Power Line voltage<br>Terminals | 70V | 100V |
|---------------------------------|-----|------|
| RedBlue                         | 13W | 25W  |
| RedWhite                        | 25W | ××   |

 $3 \times$  Position the speaker, then adjust the direction of it and examine whether it is steady.