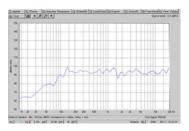

# **FREQ. RESPONSE**

#### (dB SPL, 1W, 1m)

### DISTORTION

(THD< 3% 1W, 1m, 100Hz-10kHz)