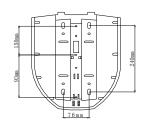

### HANGING HOLE

## INSTALLATION

- 1 Screw off the screw caps at the bottom, remove the bracket from the speaker box and fix it on the wall; Combine the speaker box with the bracket and screw down using screw caps;
- 2 Connect audio broadcasting wire to the terminals according to the table below;

## NAIL FOR MOUNT